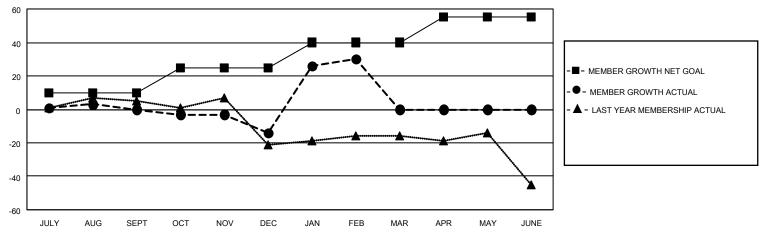

#### GOALS AND ACTUAL MEMBERS CUMULATIVE

| DROPPED CLUBS: 0 |    | 14 CLUBS OF 38 ADDED 1 OR MORE<br>NEW MEMBERS | GENDER DISTRIBUTION  MALE 903 (67.54%) |              |     |
|------------------|----|-----------------------------------------------|----------------------------------------|--------------|-----|
| DROPPED MEMBERS  |    |                                               | FEMALE                                 | 434 (32.46%) |     |
| DECEASED         | 18 | CLICK HERE FOR CUMULATIVE                     | TOTAL FAMILY UNIT MEMBERS              |              | 218 |
| CLUB CANCELLED   | 0  | MEMBERSHIP DATA                               |                                        |              | 112 |
| OTHER            | 40 |                                               |                                        |              | 112 |
| TOTAL            | 58 |                                               | 5525                                   |              |     |